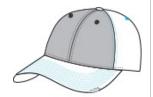

## PORT AUTHORITY.

# Port Authority<sup>®</sup> Camo Cap with Contrast Front Panel. C807



A contrast front panel complements your logo on this soft washed cap. Minor distressing adds lived-in character.

• Fabric: 100% cotton in front two panels; 60/40 cotton/poly in mid and back panels

Structure: Unstructured

■ Profile: Low

Closure: Hook and loop



front



back

## HOW TO MEASURE

#### . . . . . . .

Measure the circumference around the head, above the eyebrow and at the widest part of the head. Divide number by 3.14 for hat size.

## SIZE CHART

|           | OSFA           |
|-----------|----------------|
| Hat Size  | 6 5/8- 8       |
| Head Size | 20 7/8- 25 1/8 |

## COLOR INFORMATION







Khaki