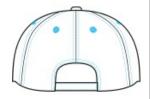

## PORT AUTHORITY.

# Port Authority<sup>®</sup> Camo Cap with Contrast Front Panel. C807



A contrast front panel complements your logo on this soft washed cap. Minor distressing adds lived-in character.

• Fabric: 100% cotton in front two panels; 60/40 cotton/poly in mid and back panels

Structure: Unstructured

■ Profile: Low

Closure: Hook and loop



front



back

## HOW TO MEASURE

#### . . . . . . .

Measure the circumference around the head, above the eyebrow and at the widest part of the head. Divide number by 3.14 for hat size.

## SIZE CHART

|           | OSFA           |
|-----------|----------------|
| Hat Size  | 6 5/8- 8       |
| Head Size | 20 7/8- 25 1/8 |

## COLOR INFORMATION







Khaki