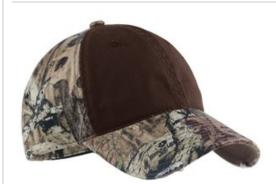

# Port Authority<sup>®</sup> Camo Cap with Contrast Front Panel. C807

A contrast front panel complements your logo on this soft washed cap. Minor distressing adds lived-in character.

• Fabric: 100% cotton in front two panels; 60/40 cotton/poly in mid and back panels

Structure: Unstructured

■ Profile: Low

Closure: Hook and loop

front

back