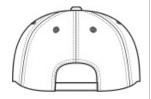

## PORT AUTHORITY.

# Port Authority<sup>®</sup> Solid Enhanced Visibility Cap. C806



This non-ANSI certified cap features a grey underbill and keeps your visibility and budget in mind.

■ Fabric: 100% fluorescent polyester

• Structure: Lightly structured

Profile: Mid

Closure: Hook and loop

### **CARE INSTRUCTIONS**





front



back

### HOW TO MEASURE

#### HATS

Measure the circumference around the head, above the eyebrow and at the widest part of the head. Divide number by 3.14 for hat size.

### SIZE CHART

|           | OSFA           |
|-----------|----------------|
| Hat Size  | 6 5/8- 8       |
| Head Size | 20 7/8- 25 1/8 |

### COLOR INFORMATION