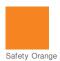

## PORT AUTHORITY.

# Port Authority<sup>®</sup> Solid Enhanced Visibility Cap. C806



This non-ANSI certified cap features a grey underbill and keeps your visibility and budget in mind.

■ Fabric: 100% fluorescent polyester

• Structure: Lightly structured

Profile: Mid

Closure: Hook and loop

### **CARE INSTRUCTIONS**





front



back

### HOW TO MEASURE

#### HATS

Measure the circumference around the head, above the eyebrow and at the widest part of the head. Divide number by 3.14 for hat size.

### SIZE CHART

|           | OSFA           |
|-----------|----------------|
| Hat Size  | 6 5/8- 8       |
| Head Size | 20 7/8- 25 1/8 |

### COLOR INFORMATION