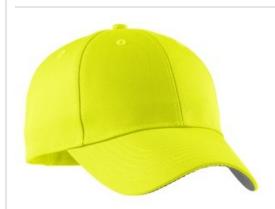

# Port Authority<sup>®</sup> Solid Enhanced Visibility Cap. C806

This non-ANSI certified cap features a grey underbill and keeps your visibility and budget in mind.

■ Fabric: 100% fluorescent polyester

• Structure: Lightly structured

Profile: Mid

Closure: Hook and loop