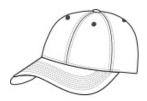

## PORT AUTHORITY.

# Port Authority<sup>®</sup> Solid Enhanced Visibility Cap. C806



This non-ANSI certified cap features a grey underbill and keeps your visibility and budget in mind.

■ Fabric: 100% fluorescent polyester

• Structure: Lightly structured

Profile: Mid

Closure: Hook and loop

### **CARE INSTRUCTIONS**





front



back

### HOW TO MEASURE

#### HATS

Measure the circumference around the head, above the eyebrow and at the widest part of the head. Divide number by 3.14 for hat size.

### SIZE CHART

|           | OSFA           |
|-----------|----------------|
| Hat Size  | 6 5/8- 8       |
| Head Size | 20 7/8- 25 1/8 |

### COLOR INFORMATION