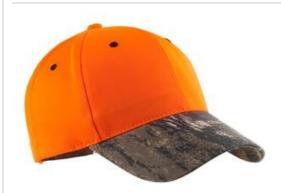

# Port Authority<sup>®</sup> Enhanced Visibility Cap with Camo Brim. C804

Add safety to the hunt with this cap that features the popular Mossy  $Oak^{\textcircled{\tiny B}}$  print on the brim and closure.

## COLOR INFORMATION

Realtree Xtra