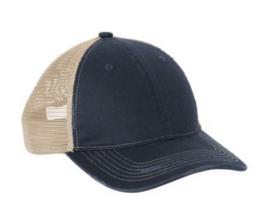

# Port Authority<sup>®</sup> Distressed Mesh Back Cap C600

- 100% cotton tw ill front panels
- 100% soft polyester mesh mid and back panels
- Distressed edging at the bill and top of crow n
- Unstructured
- Low -profile
- 7-position adjustable snapback closure