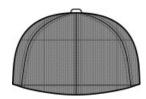

# PORT AUTHORITY.

Port Authority <sup>®</sup> Flexfit <sup>®</sup> Melange Mesh Back Trucker Cap C302

Fabric: 92/8 poly/PU spandex jersey front panels; 95/5 poly/PU spandex mesh mid and back panels (Grey Heather), 95/5 poly/PU spandex jersey front panels; 95/5 poly/PU spandex mesh and mid back panels (Dark Charcoal Heather) Structure: Structured Profile: Mid Closure: Stretch fit