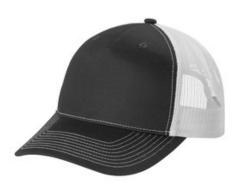

## Port Authority<sup>®</sup> Snapback Five-Panel Trucker Cap C115

Our popular trucker cap, now with five panels for ample decoration space.

Fabric 100% cotton twill front panels and bill (Solids), 100% poly mesh back panels; 65/35 polyester/cotton twill front panels and bill (Heather Grey)

Structure Structured

Profile Mid

Closure 7-position adjustable snapback

Five panel

front

back