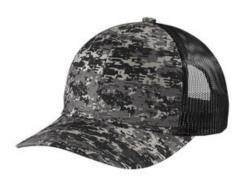

# Port Authority <sup>®</sup> Digi Camo Snapback Trucker Cap C114

Fabric: 100% cotton twill front panels; 100% polyester mesh mid and back panels Structure: Structured Profile: Mid

Closure: 7-position adjustable snap

front

back