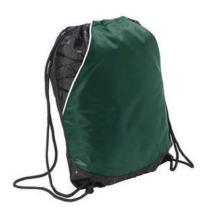

## Sport-Tek® Rival Cinch Pack. BST600

A tonal graphic print gives this cinch pack distinctive character, while a front pocket keeps items easily accessible.

- 100% polyester diamond texture with printed panel
- Front pocket with double side entry
- Main pocket with cinch closure
- Interior pocket with hook and loop closure
- · Black drawcord closure allows this bag to double as a backpack
- Bottom grommets
- Dimensions: 17.5"h x 13.75"w