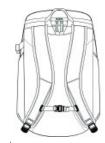

## SPORT-TEK.



# Sport-Tek<sup>®</sup> Club Rec Pack BST201

Featuring a separate vented shoe compartment, this bag will keep you ready for your next game or w eekend adventure.

- 600D poly PVC
- Built-in fence hook
- Air vent shoe or ball compartment
- Ergonomic padded shoulder straps
- Adjustable sternum strap
- Matte coated zippers
- Matte metal zipper pulls
- Integrated carry handle
- Padded back
- Laptop compartment dimensions: 16"h x 11"w; fits most 18"
- laptops
- Dimensions: 18"h x 11"w x 7"d
- Capacity: 1,587 cu. in./25 L
- Weight: 1.49 lbs./0.68 kg

Note: Bags not intended for use by children 12 and under.





back

#### HOW TO MEASURE



### CHEST WIDTH

Measure under the arm and around the fullest part of the chest with arms dow n, keeping tape horizontal.

#### COLOR INFORMATION

Please note: PMS code information is shown only when an exact match is available.



Heather Grey