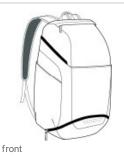

# Sport-Tek<sup>®</sup> Club Rec Pack BST201

Featuring a separate vented shoe compartment, this bag will keep you ready for your next game or w eekend adventure.

- 600D poly PVC
- Built-in fence hook
- Air vent shoe or ball compartment
- Ergonomic padded shoulder straps
- Adjustable sternum strap
- Matte coated zippers
- Matte metal zipper pulls
- Integrated carry handle
- Padded back
- Laptop compartment dimensions: 16"h x 11"w; fits most 18"
- laptops
- Dimensions: 18"h x 11"w x 7"d
- Capacity: 1,587 cu. in./25 L
- Weight: 1.49 lbs./0.68 kg