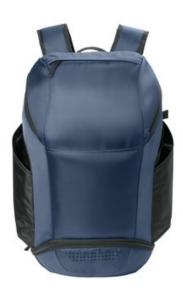

# Sport-Tek<sup>®</sup> Club Rec Pack BST201

Featuring a separate vented shoe compartment, this bag will keep you ready for your next game or w eekend adventure.

- 600D poly PVC
- Built-in fence hook
- Air vent shoe or ball compartment
- Ergonomic padded shoulder straps
- Adjustable sternum strap
- Matte coated zippers
- Matte metal zipper pulls
- Integrated carry handle
- Padded back
- Laptop compartment dimensions: 16"h x 11"w; fits most 18"
- laptops
- Dimensions: 18"h x 11"w x 7"d
- Capacity: 1,587 cu. in./25 L
- Weight: 1.49 lbs./0.68 kg