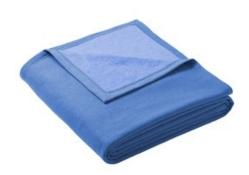

## Port & Company<sup>®</sup> Oversized Core Fleece Sweatshirt Blanket BP79

An oversized version of our popular BP78 blanket. This fleece blanket is soft and warm and expands our popular Core Fleece sweatshirt styles BP78, BG614 and BG415.

- 7.8-ounce, 50/50 cotton/poly fleece
- Mitered V corners
- Fully hemmed
- Dimensions: 65" x 85"