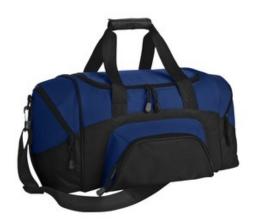

## Small Colorblock Sport Duffel. BG990S

A smaller version of our best-selling, budget-friendly duffel —the BG99.

- 600 denier polyester canvas with 210 denier polyester
- D-shaped zippered opening for easy access in main compartment
- Padded handle
- Detachable, adjustable shoulder strap
- Front zippered pocket
- Two large zippered end pockets
- Dimensions: 10"h x 20"w x 10.25"d; Approx. 2,050 cubic inches

Note: Bags not intended for use by children 12 and under. Includes a California Prop 65 and social responsibility hangtag.

front