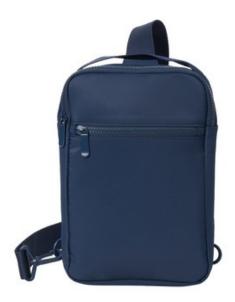

## Port Authority<sup>®</sup> Matte Sling BG935

- Smooth matte polyester w ith knitted cloth
- Zippered main compartment
- Dyed-to-match metal zipper pulls
- Front zippered pocket
- Dyed-to-match molded zippers
- Adjustable ambidextrous w ebbing shoulder strap
- Web carry handle
- Dimensions: 11"h x 7"w x 2.25"d
- Capacity: 244 cu. in./4 L
- Weight: 0.4 lbs./0.2 kg

Note: Bags not intended for use by children 12 and under.

front

back