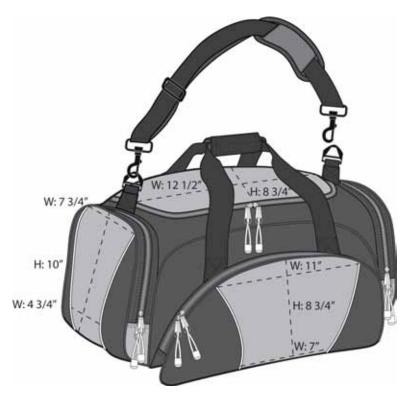

## Port & Company® Metro Duffel BG91

The perfect duffel for an active lifestyle. An organizational section in the front pocket makes this stylish duffel a versatile choice.

- 600 denier polyester with polyester dobby contrast
- Side and end pockets for easy packing
- Adjustable, detachable padded shoulder strap
- Reflective piping for visibility
- Dimensions: 12"h x 23.25"w x 11.25"d; Approx. 3,139 cubic inches

## Port & Company® Metro Duffel BG91

Front View

Back View

Note: Best graphic placement should be per the embellisher/screen printer recommendations.