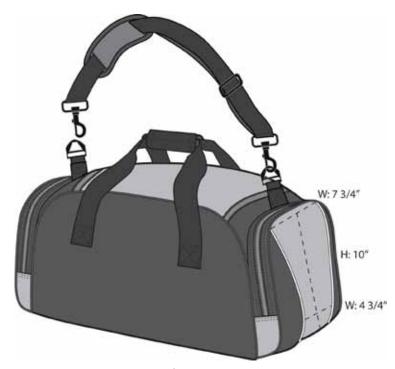

## Port & Company® Metro Duffel BG91

The perfect duffel for an active lifestyle. An organizational section in the front pocket makes this stylish duffel a versatile choice.

- 600 denier polyester with polyester dobby contrast
- Side and end pockets for easy packing
- Adjustable, detachable padded shoulder strap
- Reflective piping for visibility
- Dimensions: 12"h x 23.25"w x 11.25"d; Approx. 3,139 cubic inches

## Port & Company® Metro Duffel BG91

Front View

Back View

Note: Best graphic placement should be per the embellisher/screen printer recommendations.