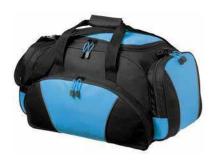

## Port & Company® Metro Duffel BG91

The perfect duffel for an active lifestyle. An organizational section in the front pocket makes this stylish duffel a versatile choice.

- 600 denier polyester with polyester dobby contrast
- Side and end pockets for easy packing
- Adjustable, detachable padded shoulder strap
- Reflective piping for visibility
- Dimensions: 12"h x 23.25"w x 11.25"d; Approx. 3,139 cubic inches