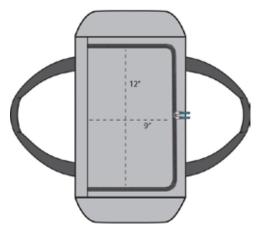

- Large main compartment
- Zippered end shoe compartment with mesh window for breathability
- · Front slip pocket for easy decoration
- · Web carrying handles with contrast stitching
- Adjustable shoulder strap
- Dimensions: 12.5"h x 19.75"w x 12"d; Approx. 2,962 cubic inches

## Port Authority ® Team Duffel. BG804

FRONT VIEW

**TOP VIEW** 

SIDE VIEW

Note: Best graphic placement should be per the embellisher/screen printer recommendations.