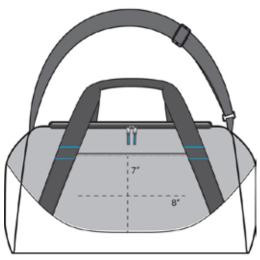

- Large main compartment
- Zippered end shoe compartment with mesh window for breathability
- · Front slip pocket for easy decoration
- · Web carrying handles with contrast stitching
- Adjustable shoulder strap
- Dimensions: 12.5"h x 19.75"w x 12"d; Approx. 2,962 cubic inches

## Port Authority ® Team Duffel. BG804

FRONT VIEW

**TOP VIEW** 

SIDE VIEW

Note: Best graphic placement should be per the embellisher/screen printer recommendations.