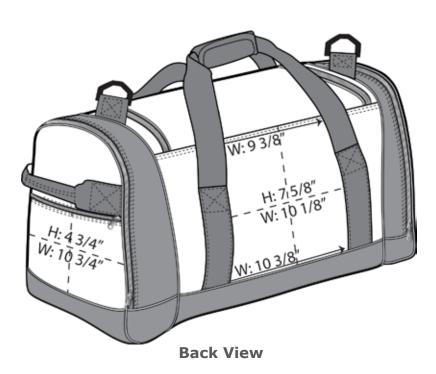

## Port Authority® Voyager Sports Duffel BG800

Made to travel, this sporty duffel has a large easyaccess main compartment and two separate end pockets for shoes and clothes.

- 1,680 denier two-tone dobby and 600 denier polyester
- Two flat zippered pockets on each end for smaller items
- Zippered front pocket
- Detachable, adjustable, padded shoulder strap
- Padded carrying handle
- Removable bottom board for added load support
- Dimensions:13"h x 24"w x 11.5"d; Approx. 3,588 cubic inches