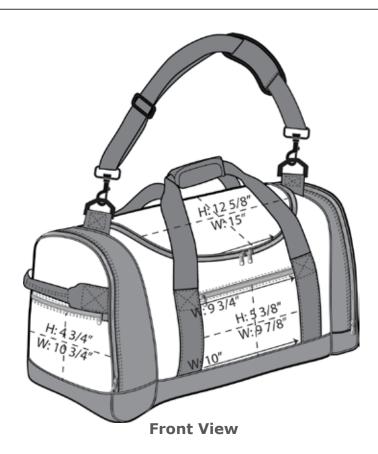

## Port Authority® Voyager Sports Duffel BG800

Made to travel, this sporty duffel has a large easyaccess main compartment and two separate end pockets for shoes and clothes.

- 1,680 denier two-tone dobby and 600 denier polyester
- Two flat zippered pockets on each end for smaller items
- Zippered front pocket
- Detachable, adjustable, padded shoulder strap
- Padded carrying handle
- Removable bottom board for added load support
- Dimensions:13"h x 24"w x 11.5"d; Approx. 3,588 cubic inches