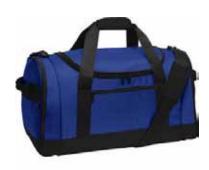

## Port Authority® Voyager Sports Duffel BG800

Made to travel, this sporty duffel has a large easyaccess main compartment and two separate end pockets for shoes and clothes.

- 1,680 denier two-tone dobby and 600 denier polyester
- Two flat zippered pockets on each end for smaller items
- Zippered front pocket
- Detachable, adjustable, padded shoulder strap
- Padded carrying handle
- Removable bottom board for added load support
- Dimensions:13"h x 24"w x 11.5"d; Approx. 3,588 cubic inches