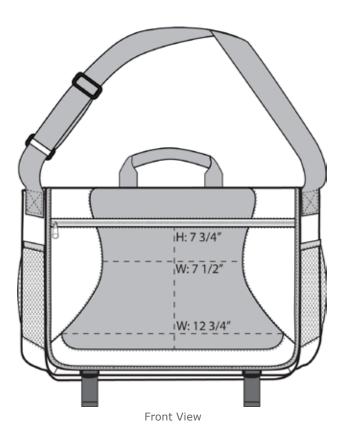

## **Port Authority® Midcity Messenger** BG78

Our light, durable messenger bag is business-ready and full of convenient storage space.

- 100% ripstop polyester
- Main zippered compartment with hidden buckle closures
- Adjustable shoulder strap
- Two mesh water bottle holders
- Front flap features easy-access zippered pocket
- Clips closed and has a main zippered compartment
- Dimensions: 11.5"h x 16.25"w x 5.75"d; Approx. 1,075 cubic inches