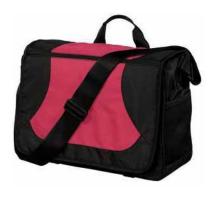

## **Port Authority® Midcity Messenger** BG78

Our light, durable messenger bag is business-ready and full of convenient storage space.

- 100% ripstop polyester
- Main zippered compartment with hidden buckle closures
- Adjustable shoulder strap
- Two mesh water bottle holders
- Front flap features easy-access zippered pocket
- Clips closed and has a main zippered compartment
- Dimensions: 11.5"h x 16.25"w x 5.75"d; Approx. 1,075 cubic inches