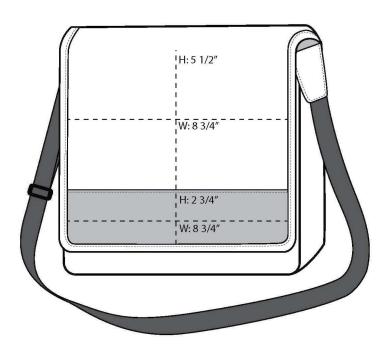

## Port Authority <sup>®</sup> Lunch Cooler Messenger. BG753

**FRONT VIEW** 

**BACK VIEW** 

Note: Best graphic placement should be per the embellisher/screen printer recommendations.

- 600 denier polyester
- Adjustable webbing shoulder strap
- Padded, insulated interior compartment
- Secure front flap with hook and loop closure
- Main compartment drawstring closure
- Interior elastic beverage holder
- Under flap and rear slip pockets
- Dimensions: 8.75"h x 9.5"w x 5"d; Approx. 415 cubic inches