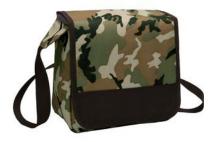

## Port Authority <sup>®</sup> Lunch Cooler Messenger. BG753

A commuter's must-have, this versatile cooler can hold lunch, work essentials, a tablet or books. It can be worn over the shoulder or across the body.

- 600 denier polyester
- Adjustable webbing shoulder strap
- Padded, insulated interior compartment
- Secure front flap with hook and loop closure
- Main compartment drawstring closure
- Interior elastic beverage holder
- Under flap and rear slip pockets
- Dimensions: 8.75"h x 9.5"w x 5"d; Approx. 415 cubic inches