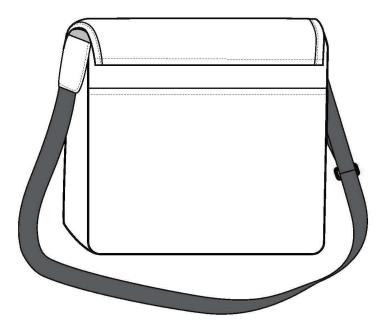

## Port Authority <sup>®</sup> Lunch Cooler Messenger. BG753

**FRONT VIEW** 

**BACK VIEW** 

Note: Best graphic placement should be per the embellisher/screen printer recommendations.