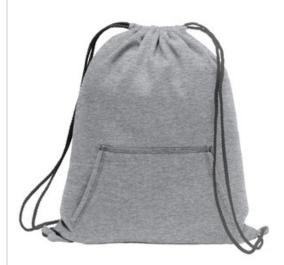

## Port & Company<sup>®</sup> Core Fleece Sweatshirt Cinch Pack. BG614

We took our PC78H Core Fleece Sweatshirts and PC54 Core Cotton Tees and created a laid-back cinch pack, complete with a front pouch pocket.

- 7.8-ounce, 50/50 cotton/poly fleece
- Drawcord closure
- Dimensions: 17.75"h x 14.5"w

Note: Bags not intended for use by children 12 and under. Includes a California Prop 65 and social responsibility hangtag.