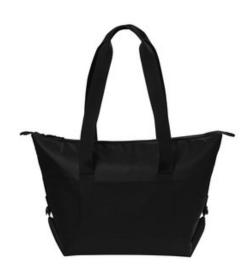

## Port Authority® 18-Can Collapsible Cooler BG516

With the capacity to hold 18 cans and the ability fold into the shape of a tote or a cube, this multi-functional cooler is the perfect accessory for backyard tailgating, picnics and more.

- 600 denier polyester canvas
- Heat-sealed, water-resistant PEVA lining
- Front slip pocket
- Over-the-shoulder webbing handles
- Collapsible design transforms into tote or cube shape
- Dimensions: 16"h x 20"w x 1"d (collapsed); Approx. 320 cubic inches