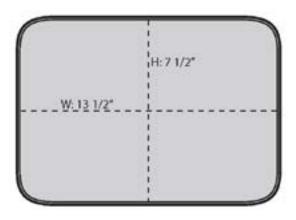

## Port Authority® Camouflage 24-Can Cube Cooler. BG514C

**FRONT VIEW** 

**BACK VIEW** 

**TOP VIEW** 

Note: Best graphic placement should be per the embellisher/screen printer recommendations.

- 600 denier polyester printed canvas with 600 denier polyester canvas accents
- Heat-sealed, water-resistant lining
- Interior zippered mesh pocket for utensils
- Two large side mesh elastic-trimmed pockets
- Removable, reinforced bottom
- Large front slip pocket for easy decoration access
- Dimensions: 12.25"h x 14"w x 8"d; Approx. 1,372 cubic inches