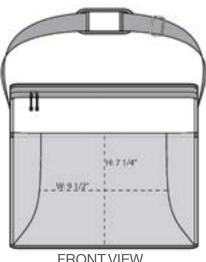

## Port Authority® Camouflage 24-Can Cube Cooler. BG514C

**FRONT VIEW** 

**BACK VIEW** 

**TOP VIEW** 

Note: Best graphic placement should be per the embellisher/screen printer recommendations.

- 600 denier polyester printed canvas with 600 denier polyester canvas accents
- Heat-sealed, water-resistant lining
- Interior zippered mesh pocket for utensils
- Two large side mesh elastic-trimmed pockets
- Removable, reinforced bottom
- Large front slip pocket for easy decoration access
- Dimensions: 12.25"h x 14"w x 8"d; Approx. 1,372 cubic inches