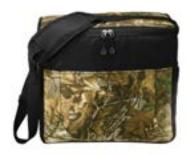

# Port Authority ® Camouflage 24-Can Cube Cooler. BG514C

Let the party begin! With room for 24 cans and more, this large cooler features an adjustable web carrying strap and shoulder pad for easy transport.

- 600 denier polyester printed canvas with 600 denier polyester canvas accents
- Heat-sealed, water-resistant lining
- Interior zippered mesh pocket for utensils
- Two large side mesh elastic-trimmed pockets
- Removable, reinforced bottom
- Large front slip pocket for easy decoration access
- Dimensions: 12.25"h x 14"w x 8"d; Approx. 1,372 cubic inches

#### **COLOR INFORMATION**

Realtree Xtra/ Black PATTERNED