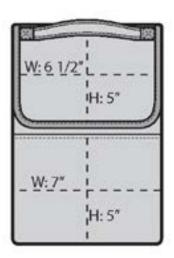

## Port Authority® Lunch Bag Cooler. BG500

Forget the brown bag. Take your lunch in this cooler that has a heat-sealed, water-resistant lining for easy cleanup.

- 420 denier honeycomb polyester, 600 denier polyester canvas
- Padded, self-fabric handle
- Front flap with hook and loop closure
- Mesh side pocket
- Large front slip pocket for easy decoration access
- Dimensions: 10.5"h x 7.5"w x 6"d; Approx. 473 cubic inches