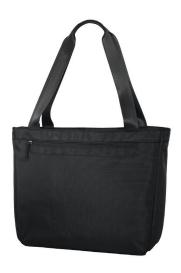

## BG423. Port Authority® Exec Laptop Tote

- 1,680 ballistic poly (solid); 300D two-tone poly/1,680D poly PU (heather)
- Spacious zippered main compartment with organization panel
- · Interior padded laptop sleeve
- Zippered front pocket
- · Over-the-shoulder length seatbelt webbing handles
- Back zippered panel doubles as pocket or luggage trolley pass through
- Laptop sleeve dimensions: 10.25"h x 18"w; fits most 15" laptops
- Dimensions: 14"h x 18"w (top) x 15"w (bottom) x 5.5"d;
  Approx. 1,386 cubic inches