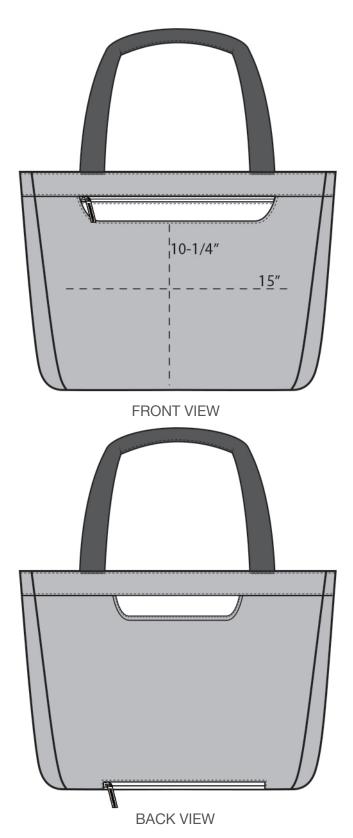

## BG423. Port Authority® Exec Laptop Tote

- 1,680 ballistic poly (solid); 300D two-tone poly/1,680D poly PU (heather)
- Spacious zippered main compartment with organization panel
- · Interior padded laptop sleeve
- Zippered front pocket
- · Over-the-shoulder length seatbelt webbing handles
- Back zippered panel doubles as pocket or luggage trolley pass through
- Laptop sleeve dimensions: 10.25"h x 18"w; fits most 15" laptops
- Dimensions: 14"h x 18"w (top) x 15"w (bottom) x 5.5"d;
  Approx. 1,386 cubic inches