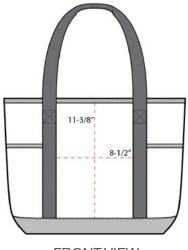

## Port Authority ® On-The-Go Tote. BG411

With two large end pockets for newspapers, magazines, umbrellas and more, this sturdy zip-top tote keeps everything organized for an easier commute.

- 300 denier polyester canvas body, 600 denier polyester canvas bottom
- Zippered top closure
- Reinforced over-the-shoulder length web handles
- Dimensions: 14"h x 13"w x 6.5"d, Approx. 1,183 cubic inches

## **COLOR INFORMATION**

Black/ Black NTR BLACK C

Chili Red/ Black 1807 C

Dark Charcoal/ Black 426 C

Deep Aqua/ Dark Charcoal 2185 C

Royal/ Black 7687 C

**FRONT VIEW** 

**BACK VIEW** 