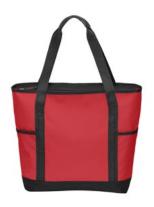

## Port Authority ® On-The-Go Tote. BG411

With two large end pockets for newspapers, magazines, umbrellas and more, this sturdy zip-top tote keeps everything organized for an easier commute.

- 300 denier polyester canvas body, 600 denier polyester canvas bottom
- Zippered top closure
- Reinforced over-the-shoulder length web handles
- Dimensions: 14"h x 13"w x 6.5"d, Approx. 1,183 cubic inches

## **COLOR INFORMATION**

Black/ Black NTR BLACK C

Chili Red/ Black 1807 C

Dark Charcoal/ Black 426 C

Deep Aqua/ Dark Charcoal 2185 C

Royal/ Black 7687 C

**FRONT VIEW** 

**BACK VIEW** 