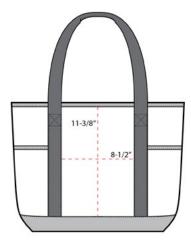

## Port Authority ® On-The-Go Tote. BG411

With two large end pockets for newspapers, magazines, umbrellas and more, this sturdy zip-top tote keeps everything organized for an easier commute.

- 300 denier polyester canvas body, 600 denier polyester canvas bottom
- Zippered top closure
- Reinforced over-the-shoulder length web handles
- Dimensions: 14"h x 13"w x 6.5"d, Approx. 1,183 cubic inches

## **COLOR INFORMATION**

Black/ Black NTR BLACK C

Chili Red/ Black 1807 C

Dark Charcoal/ Black 426 C

Deep Aqua/ Dark Charcoal 2185 C

Royal/ Black 7687 C

**FRONT VIEW** 

**BACK VIEW** 