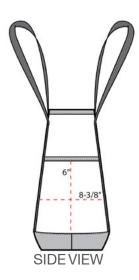

## Port Authority ® On-The-Go Tote. BG411

With two large end pockets for newspapers, magazines, umbrellas and more, this sturdy zip-top tote keeps everything organized for an easier commute.

- 300 denier polyester canvas body, 600 denier polyester canvas bottom
- Zippered top closure
- Reinforced over-the-shoulder length web handles
- Dimensions: 14"h x 13"w x 6.5"d, Approx. 1,183 cubic inches