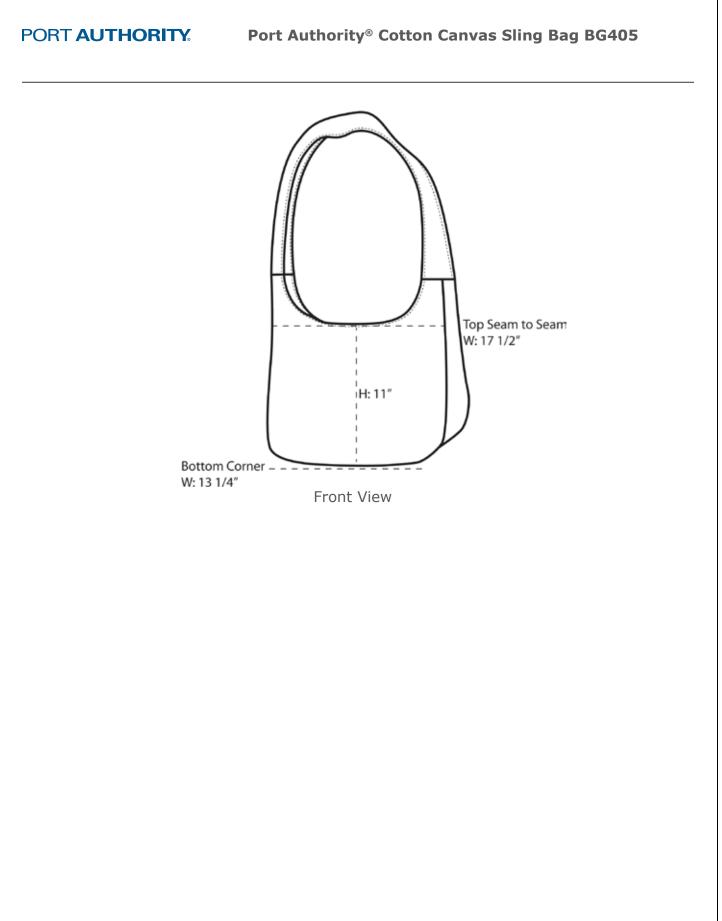

## Port Authority<sup>®</sup> Cotton Canvas Sling Bag BG405

A great alternative to a market tote, everyday handbag or campus tote, this sling bag has a large single strap so it's easy to wear over the shoulder or across the body. Eye-catching contrast lining adds a pop of color.

- 11-ounce, 100% washed\* cotton canvas
- Contrast lining
- Interior zippered pocket for small items
- Dimensions: 11.5"h x 13.5"w x 4.75"d, Approx. 737 cubic inches

Note: Bags not intended for use by children 12 and under.