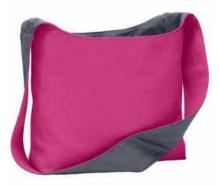

## Port Authority<sup>®</sup> Cotton Canvas Sling Bag BG405

A great alternative to a market tote, everyday handbag or campus tote, this sling bag has a large single strap so it's easy to wear over the shoulder or across the body. Eye-catching contrast lining adds a pop of color.

- 11-ounce, 100% washed\* cotton canvas
- Contrast lining
- Interior zippered pocket for small items
- Dimensions: 11.5"h x 13.5"w x 4.75"d, Approx. 737 cubic inches

Note: Bags not intended for use by children 12 and under.

## COLOR

Black/ Charcoal PMS NTR BLACK C

Navy/ Chili Red PMS 532 C

Tropical Pink/ Charcoal PMS 7424 C

Turquoise/ Navy PMS 7468 C

Note: Best graphic placement should be per the embellisher/screen printer recommendations.