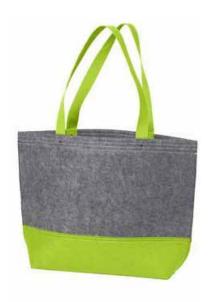

## **Port Authority® Medium Felt Tote BG402M**

Constructed from easy-to-decorate felt, this sturdy colorblock tote has riveted web handles. Available in two sizes, it's a budget-friendly way to carry almost anything.

- 100% polyester felt
- Dimensions: 12"h x 17"w x 4.25"d, Approx. 867 cubic inches

Note: Bags not intended for use by children 12 and under.