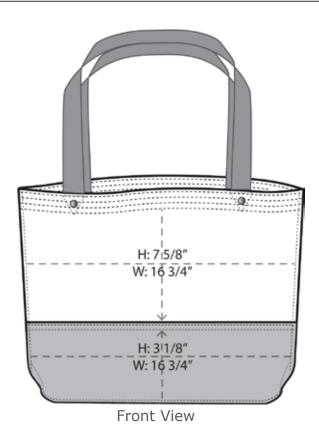

- 100% polyester felt
- Dimensions: 12"h x 17"w x 4.25"d, Approx. 867 cubic inches

Note: Bags not intended for use by children 12 and under.