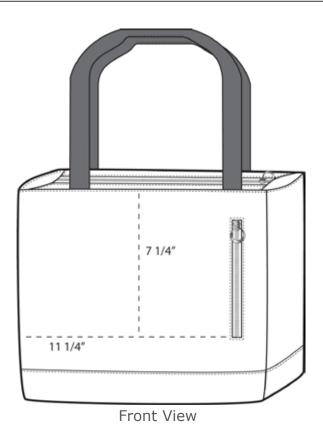

# **Port Authority® Ladies Laptop Tote BG401**

The tweed look of this tote adds professional style, while the padded sleeve keeps valuable electronics protected.

- 100% polyester
- Seatbelt handles
- Zippered top closure
- Padded laptop sleeve
- Padded tablet sleeve
- Interior organizational panel with large zippered closure pocket
- Zippered front pocket
- Laptop sleeve dimensions: 9.5"h x 14"w x 1"d; fits most 15" laptops
- Dimensions: 11.75"h x 14.25"w x 5.25"d; Approx. 879 cubic inches

# **Port Authority® Ladies Laptop Tote BG401**

Note: Best graphic placement should be per the embellisher/screen printer recommendations.