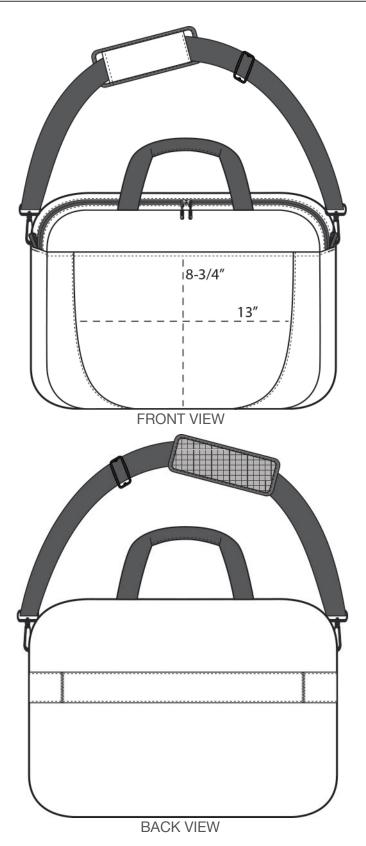

## BG318. Port Authority® Access Briefcase

- 600D poly canvas (solid); 600D heather poly (heather)
- · Main compartment with padded laptop panel
- Interior organization pockets
- · Front slip pocket
- · Adjustable, detachable, padded shoulder strap
- · Web handles
- · Luggage trolley pass through on back
- Laptop sleeve dimensions: 8"h x 15"w x 1"d; fits most 15" laptops
- Dimensions: 12.5"h x 16.375"w x 4"d; Approx. 819 cubic inches