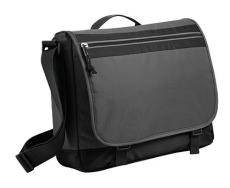

# Port Authority® Nailhead Messenger BG301

This two-tone, subtly textured messenger takes good care of your tech essentials and keeps things organized when you're on the go. Coordinates with our Nailhead Backpack (BG202, sold separately).

- 420 denier pin dot polyester
- Durable 1,680 denier ballistic polyester bottom
- Adjustable sling shoulder strap
- Zippered pocket on front flap for easy embellishment
- Dual buckle closure keeps contents secure
- Web top handle
- Zippered valuables pocket in main compartment
- Slip pocket with hook and loop closure
- Large main compartment with padded laptop and tablet sleeves
- Laptop sleeve dimensions: 10"h x 14"w x 1"d; fits most 15" laptops
- Dimensions: 12"h x 14.5"w x 4"d; Approx. 667 cubic inches