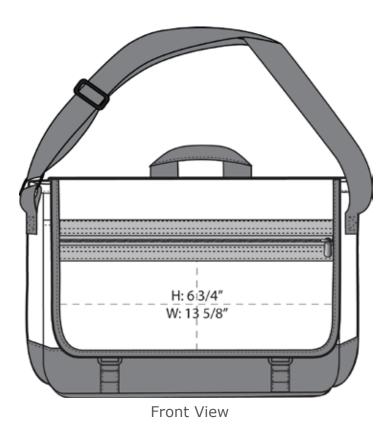

- 420 denier pin dot polyester
- Durable 1,680 denier ballistic polyester bottom
- Adjustable sling shoulder strap
- Zippered pocket on front flap for easy embellishment
- Dual buckle closure keeps contents secure
- Web top handle
- Zippered valuables pocket in main compartment
- Slip pocket with hook and loop closure
- Large main compartment with padded laptop and tablet sleeves
- Laptop sleeve dimensions: 10"h x 14"w x 1"d; fits most 15" laptops
- Dimensions: 12"h x 14.5"w x 4"d; Approx. 667 cubic inches

## Port Authority® Nailhead Messenger BG301

Note: Best graphic placement should be per the embellisher/screen printer recommendations.