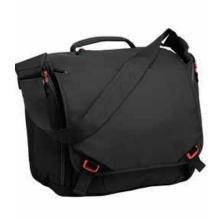

## Port Authority® Cyber Messenger BG300

This sleek messenger holds and protects all your must-have electronics. And there are plenty of pockets to hold cords, batteries and more.

- 600 denier polyester ripstop
- Large main compartment with padded tablet sleeve
- Side-entry padded laptop sleeve
- Zippered side pockets
- Zippered pocket on front flap for easy embellishment
- Back pocket converts to Pullman handle attachment sleeve
- Adjustable shoulder strap
- Laptop sleeve dimensions: 11.5"h x 16"w 1.75"d; fits most 15" laptops
- Dimensions: 12"h x 16"w x 6"d; Approx. 1,150 cubic inches