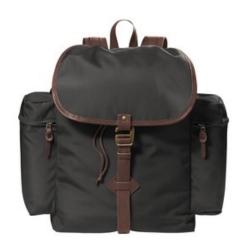

## Port Authority ® The Original Pack. BG227

50 years in the making, the Original Pack was inspired by our founder. It's reminiscent of the first pack he created as part of a college project in 1971. Complete with a large main pocket designed to hold at least 12 cans, his fiery red rucksack was sold to promote a brewery.

- 1080D polyester
- Rucksack flap with interior cinch closure
- Padded interior laptop sleeve
- Interior zippered organization pocket
- Two cylinder-shaped side zippered pockets
- Genuine leather trim
- Adjustable cotton web shoulder straps
- Padded back for comfort
- Antique brass metal hardware
- Laptop dimensions: 16.5"h x 11.25"w x 1"d
- Dimensions: 16.5"h x 11.75"w x 6"d; Approx. 872 cubic inches