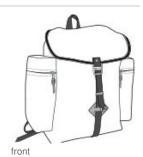

- 1080D polyester
- Rucksack flap with interior cinch closure
- Padded interior laptop sleeve
- Interior zippered organization pocket
- Two cylinder-shaped side zippered pockets
- Genuine leather trim
- Adjustable cotton web shoulder straps
- Padded back for comfort
- Antique brass metal hardware
- Laptop dimensions: 16.5"h x 11.25"w x 1"d
- Dimensions: 16.5"h x 11.75"w x 6"d; Approx. 872 cubic inches