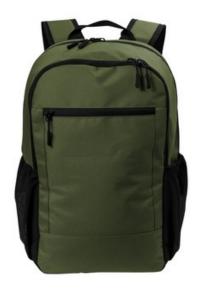

## Port Authority<sup>®</sup> Daily Commute Backpack BG226

A feature-rich backpack at a great value, this everyday bag offers a dedicated laptop sleeve, organization panel and so much more in a fresh design.

- 300 denier polyester canvas
- Spacious main compartment with organization panel
- Dedicated padded laptop sleeve
- Front zippered pocket
- Side mesh pockets
- Padded air mesh shoulder straps
- Padded back panel
- Luggage trolley pass through on back
- Laptop dimensions: 15"h x 12"w x 1"d; fits most 15" laptops
- Dimensions: 17.75"h x 11.5"w x 5"d; Approx. 1,020 cubic