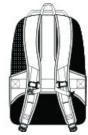

- 200 denier mini grid dobby polyester
- Spacious main compartment
- Dedicated back laptop compartment
- Top front zippered valuables pocket
- Front zippered pocket with organization panel
- Side mesh pocket
- Side zippered pocket
- Padded air mesh back panels and shoulder straps
- Adjustable slide sternum strap
- Integrated carry handle
- Metal zipper pulls
- Luggage trolley pass through on back
- Laptop dimensions: 16"h x 12"w x 1"d; fits most 15" laptops
- Dimensions: 17.5"h x 12"w x 7.5"d; Approx. 1,575 cubic inches

Note: Bags not intended for use by children 12 and under.

front

back