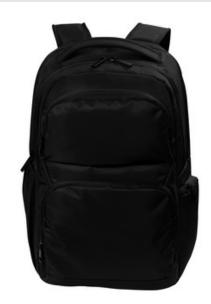

## Port Authority® Transit Backpack BG224

This modern backpack has it all! Designed to easily transition from home to the office, this backpack features zippered organization pockets and a dedicated laptop compartment.

- 200 denier mini grid dobby polyester
- Spacious main compartment
- Dedicated back laptop compartment
- Top front zippered valuables pocket
- Front zippered pocket with organization panel
- Side mesh pocket
- Side zippered pocket
- Padded air mesh back panels and shoulder straps
- Adjustable slide sternum strap
- Integrated carry handle
- Metal zipper pulls
- Luggage trolley pass through on back
- Laptop dimensions: 16"h x 12"w x 1"d; fits most 15" laptops
- Dimensions: 17.5"h x 12"w x 7.5"d; Approx. 1,575 cubic inches