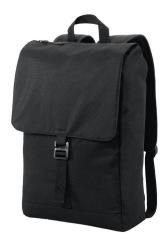

## BG219. Port Authority® Access Rucksack

- 600D poly canvas (solid); 600D heather poly (heather)
- · Main compartment with padded laptop panel
- Interior organization pockets
- · Front zippered rucksack flap
- · Hook closure on front
- · Exterior side pocket
- · Padded air mesh shoulder straps
- · Luggage trolley pass through on back
- Laptop sleeve dimensions: 12"h x 11"w x 1"d; fits most 15" laptops
- Dimensions: 17"h x 10.5"w x 5"d; Approx. 893 cubic inches