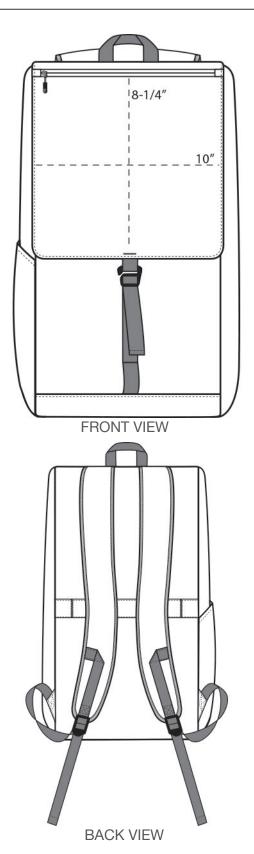

## BG219. Port Authority® Access Rucksack

- 600D poly canvas (solid); 600D heather poly (heather)
- · Main compartment with padded laptop panel
- Interior organization pockets
- · Front zippered rucksack flap
- · Hook closure on front
- · Exterior side pocket
- · Padded air mesh shoulder straps
- · Luggage trolley pass through on back
- Laptop sleeve dimensions: 12"h x 11"w x 1"d; fits most 15" laptops
- Dimensions: 17"h x 10.5"w x 5"d; Approx. 893 cubic inches