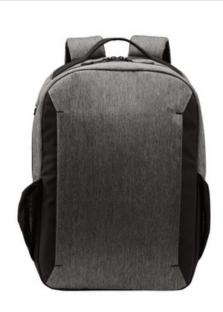

# Port Authority <sup>®</sup> Vector Backpack. BG209

This streamlined pack has a modern, heathered fabric and keeps your laptop and other must-haves organized and secure.

- 600 denier heather polyester, 300 denier polyester canvas
- Roomy main compartment
- Large office compartment
- Side-entry, padded laptop compartment
- Air mesh padded shoulder straps
- Large front side zippered pocket for easy decoration
- Luggage trolley strap on back
- Laptop sleeve dimensions: 17.5"h x 12.25"w; fits most 15" laptops
- Dimensions: 17.5"h x 12.25"w x 4"d; Approx. 858 cubic inches