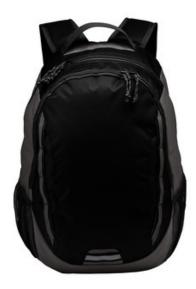

## Port Authority ® Ridge Backpack. BG208

This tactical outdoor pack can handle everyday outings with plenty of storage and organization.

- 420 denier linear dobby polyester, 600 denier polyester canvas
- Roomy main compartment with suspended, padded laptop sleeve
- Air mesh padded back panels
- Air mesh padded shoulder straps
- Sternum chest strap
- Three-tier office compartment with carabiner and zippered mesh pocket
- Large front pocket for easy decoration
- Exterior webbing daisy chain attachment system on front and shoulder straps
- Mesh side pockets
- Laptop sleeve dimensions: 11.5"h x 11"w; fits most 15" laptops
- Dimensions: 18"h x 12.5"w x 5.5"d; Approx. 1,238 cubic inches