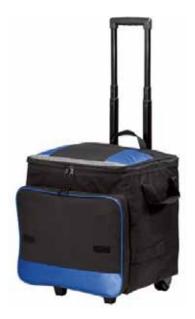

## **Port Authority® Rolling Cooler BG119**

With a 48-can capacity, you'll be the hit of the tailgating party when you roll up with this durable cooler. Collapsible design makes for easy storage.

- 600 denier polyester, 420 dobby polyester
- Web top and side handles
- Zippered opening
- Easy-to-clean, heat-sealed, water resistant lining
- Removable bottom board
- Zippered front pocket
- $\bullet$  One-hand push button extension handle; extends to 21  $^{\prime\prime}$
- Smooth, durable inline skate wheels
- Dimensions: 14"h x 14"w x 11"d (expanded); 14"h x 14"w x 7"d (collapsed); Approx. 2,156 cubic inches (expanded)