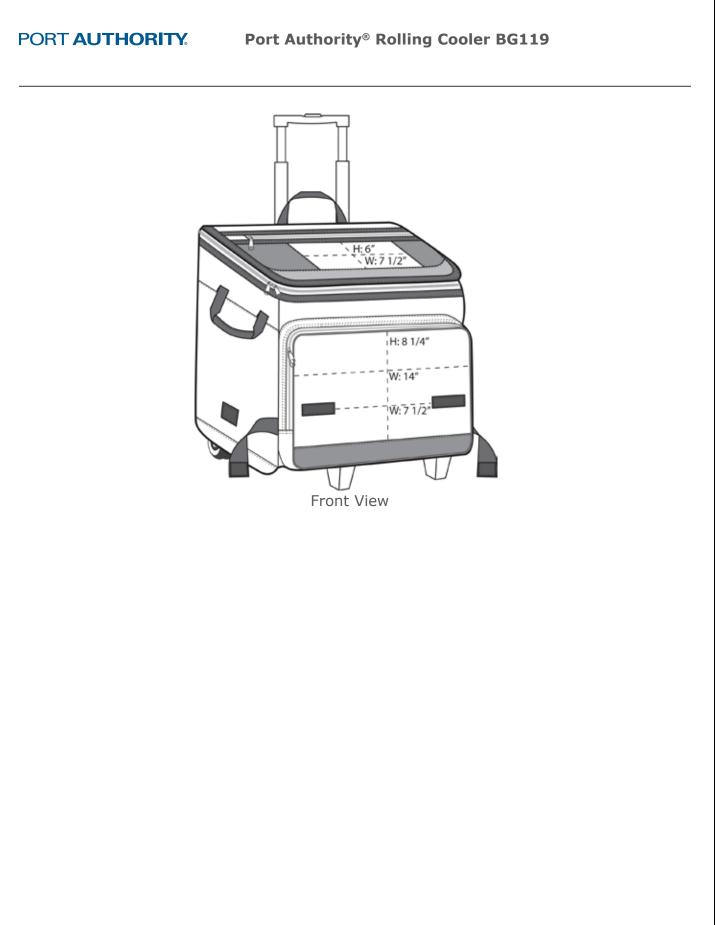

## **Port Authority® Rolling Cooler BG119**

With a 48-can capacity, you'll be the hit of the tailgating party when you roll up with this durable cooler. Collapsible design makes for easy storage.

- 600 denier polyester, 420 dobby polyester
- Web top and side handles
- Zippered opening
- Easy-to-clean, heat-sealed, water resistant lining
- Removable bottom board
- Zippered front pocket
- $\bullet$  One-hand push button extension handle; extends to 21  $^{\prime\prime}$
- Smooth, durable inline skate wheels
- Dimensions: 14"h x 14"w x 11"d (expanded); 14"h x 14"w x 7"d (collapsed); Approx. 2,156 cubic inches (expanded)

## COLOR

Black PMS 447 C

Red PMS 201 C

Note: Best graphic placement should be per the embellisher/screen printer recommendations.