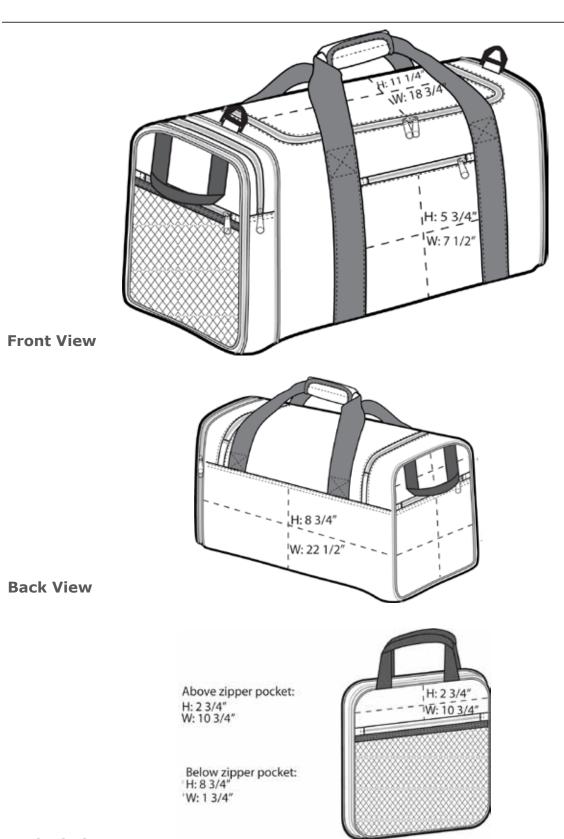

#### **Packed View**

Note: Best graphic placement should be per the embellisher/screen printer recommendations.