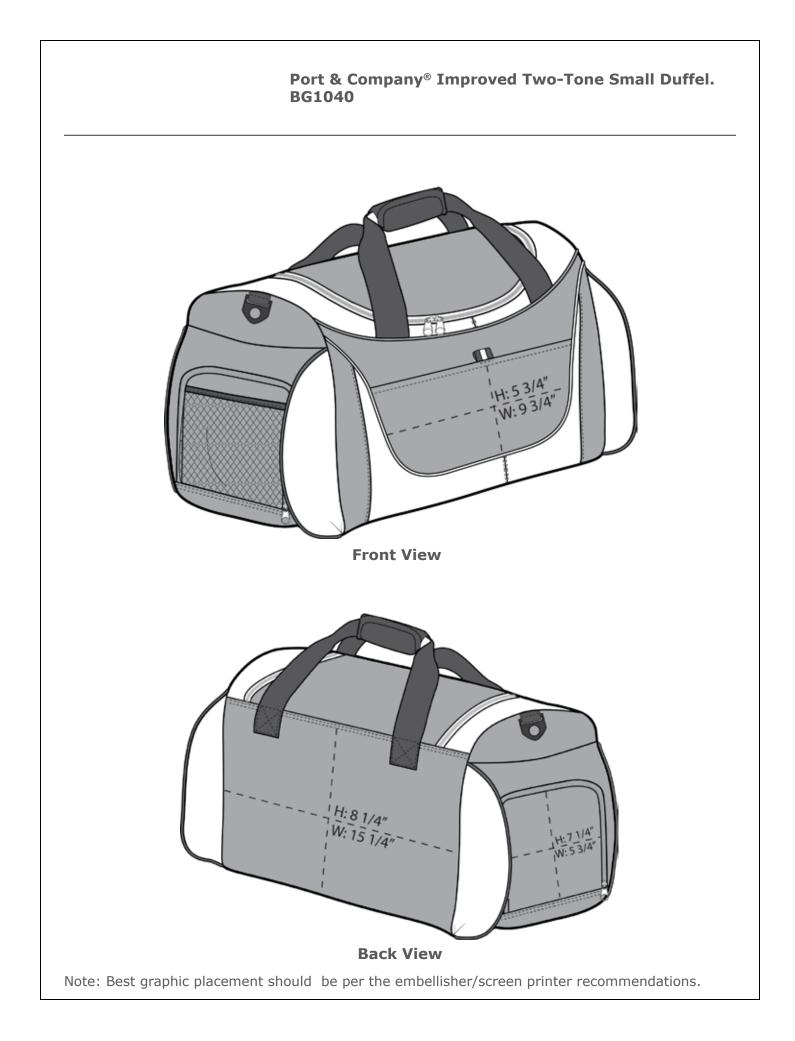

## Port & Company<sup>®</sup> Improved Two-Tone Small Duffel BG1040

This duffel has it all when it comes to value, style and on-the-go organization.

- 600 denier polyester with polyester dobby contrast
- Web handles with padded grip
- D-shaped zippered opening for easy access
- Detachable, adjustable shoulder strap
- Built-in bottom board for shape retention and strength
- Exterior mesh pocket
- Front pocket with hook and loop closure
- Four durable, protective feet
- Dimensions: 11"h x 19.75"w x 9.75"d; Approx. 2,118 cubic inches