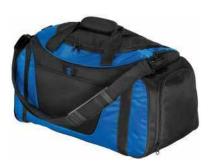

## Port & Company<sup>®</sup> Improved Two-Tone Small Duffel BG1040

This duffel has it all when it comes to value, style and on-the-go organization.

- 600 denier polyester with polyester dobby contrast
- Web handles with padded grip
- D-shaped zippered opening for easy access
- Detachable, adjustable shoulder strap
- Built-in bottom board for shape retention and strength
- Exterior mesh pocket
- Front pocket with hook and loop closure
- Four durable, protective feet
- Dimensions: 11"h x 19.75"w x 9.75"d; Approx. 2,118 cubic inches