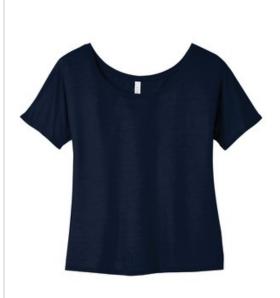

# BELLA+CANVAS<sup>®</sup> Women's Slouchy Tee. BC8816

- Slouchy fit
- Tear-away label
- Scoop neck
- Side seamed
- Subtle curved bottom hem
- Solid Colors: 3.7-ounce, 65/35 poly/viscose, 32 singles
- Triblend Colors: 3.8-ounce, 50/25/25 poly/Airlume combed
- and ring spun cotton/rayon, 40 singles