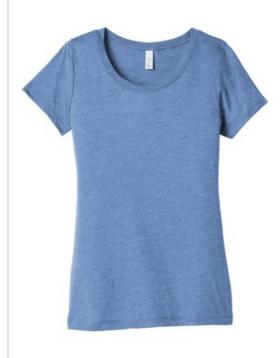

# BELLA+CANVAS <sup>®</sup> Women's Triblend Short Sleeve Tee. BC8413

- Slim fit
- Tear-away label
- Side seamed
- Triblend Colors: 3.8-ounce, 50/25/25 poly/Airlume combed and ring spun cotton/rayon, 40 singles
- Black Heather Triblend: 70/15/15 Airlume combed and ring spun cotton/poly/rayon