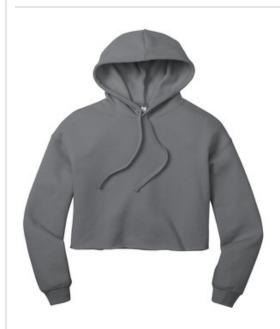

# BELLA+CANVAS <sup>®</sup> Women's Sponge Fleece Cropped Fleece Hoodie. BC7502

- Tear-away label
- Side seamed
- Dropped shoulders
- Rib knit cuffs
- Raw hem
- 7-ounce, 52/48 Airlume combed and ring spun cotton/poly fleece, 32 singles