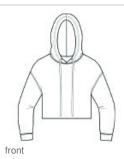

# BELLA+CANVAS <sup>®</sup> Women's Sponge Fleece Cropped Fleece Hoodie. BC7502

- Tear-away label
- Side seamed
- Dropped shoulders
- Rib knit cuffs
- Raw hem
- 7-ounce, 52/48 Airlume combed and ring spun cotton/poly fleece, 32 singles