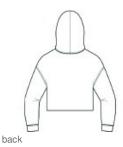

# BELLA+CANVAS <sup>®</sup> Women's Sponge Fleece Cropped Fleece Hoodie. BC7502

- Tear-away label
- Side seamed
- Dropped shoulders
- Rib knit cuffs
- Raw hem
- 7-ounce, 52/48 Airlume combed and ring spun cotton/poly fleece, 32 singles