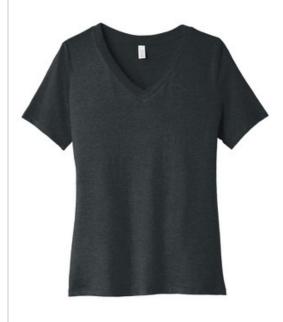

# BELLA+CANVAS<sup>®</sup> Women's Relaxed Heather CVC V-Neck Tee BC6405CVC

- Relaxed fit
- Tear-aw ay label
- Side seamed
- 4.2-ounce, 52/48 Airlume combed and ring spun cotton/poly