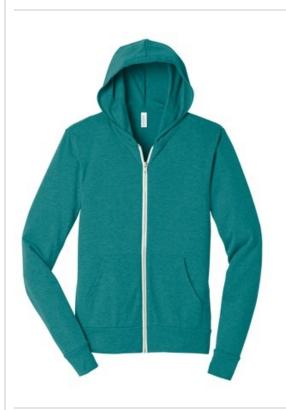

# BELLA+CANVAS<sup>®</sup> Unisex Triblend Full-Zip Lightweight Hoodie. BC3939

- 1x1 smooth ribbed fabric uniquely engineered with a flat surface ideal for screen printing
- Retail fit
- Tear-away label
- No drawstrings
- Side seamed
- 5.6-ounce, 50/25/25 poly/Airlume combed and ring spun cotton/rayon, 32 singles