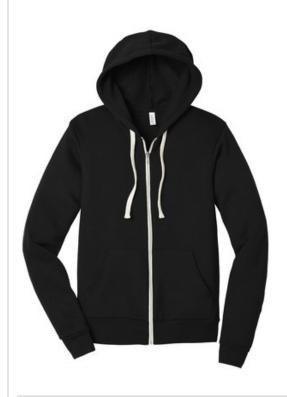

# BELLA+CANVAS <sup>®</sup> Unisex Triblend Sponge Fleece Full-Zip Hoodie. BC3909

- Retail fit
- Tear-away label
- Side seamed
- Rib knit cuffs and hem
- 8.2-ounce, 50/37.5/12.5 poly fleece/Airlume combed and ring spun cotton/rayon, 32 singles