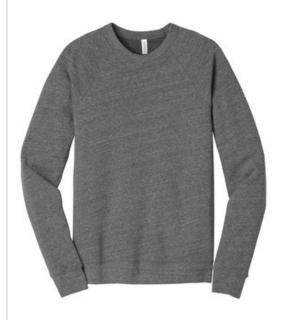

# BELLA+CANVAS <sup>®</sup> Unisex Sponge Fleece Raglan Sweatshirt. BC3901

- Retail fit
- Tear-away label
- Raglan sleeves
- Side seamed
- Rib knit cuffs and hem
- Solid Colors and Heather Colors: 7-ounce, 52/48 Airlume combed and ring spun cotton/poly fleece, 32 singles
- Triblend Colors: 8.2-ounce, 50/37.5/12.5 poly/Airlume combed and ring spun cotton/rayon, 32 singles
- Athletic Heather: 7-ounce, 90/10 Airlume combed and ring spun cotton/poly fleece, 32 singles