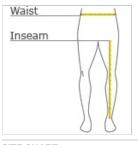

### **CARE INSTRUCTIONS**

Machine wash warm, inside out, with like colors. Only noncholorine bleach. Tumble dry low. Medium iron. Do not iron decoration. Do not dry clean.

HOW TO MEASURE

WAIST Measure around the smallest part of the natural waist.

## INSEAM

Measure a similar style pant that fits well and is the desired length. Measure from the crotch seam to the hem.