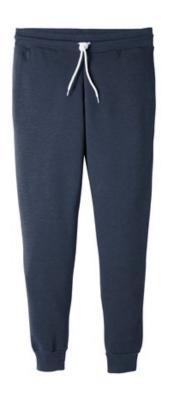

# BELLA+CANVAS<sup>®</sup> Unisex Jogger Sweatpants. BC3727

- White cord drawstring
- Tear-away label
- Side pockets
- Rib knit ankle cuffs
- Black and Dark Grey Heather: 7-ounce, 52/48 Airlume
- combed and ring spun cotton/poly fleece, 32 singles
- Athletic Heather: 7-ounce, 90/10 Airlume combed and ring spun cotton/poly fleece, 32 singles
- Heather Navy: 7-ounce, 60/40 Airlume combed and ring spun cotton/poly fleece, 32 singles