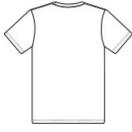

### CARE INSTRUCTIONS

Machine Wash Warm, Inside Out, With Like Colors. Only Non-Chlorine Bleach. Tumble Dry Low. Medium Iron. Do Not Iron Decoration. Do Not Dry Clean.

back