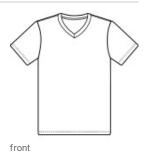

# BELLA+CANVAS<sup>®</sup> Unisex Textured Jersey V-Neck Tee BC3655

Retail fit

Tear-aw ay label

- Side seamed
- Shoulder taping
- Marble Colors: 4-ounce, 91/9 poly/Airlume combed and ring

spun cotton, 32 singles

- Slub Colors: 4-ounce, 50/37.5/12.5 poly/Airlume combed
- and ring spun cotton/rayon, 32 singles