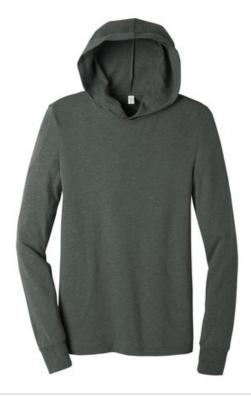

# BELLA+CANVAS <sup>®</sup> Unisex Jersey Long Sleeve Hoodie. BC3512

- Retail fit
- Tear-away label
- Crossover V at neckline
- Side seamed
- 4.2-ounce, 100% Airlume combed and ring spun cotton, 32 singles
- Heather CVC: 52/48 Airlume combed and ring spun cotton/poly, 32 singles