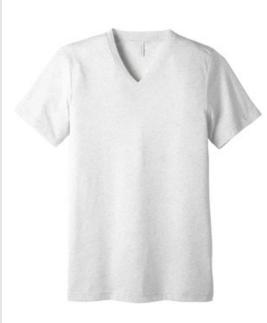

## BELLA+CANVAS<sup>®</sup> Unisex Triblend Short Sleeve V-Neck Te. BC3415

Retail fit

Tear-away label

- Side seamed
- 3.8-ounce, 50/25/25 poly/Airlume combed and ring spun cotton/rayon, 40 singles