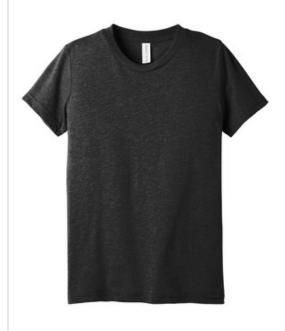

# BELLA+CANVAS ® Youth Triblend Short Sleeve Tee. BC3413Y

- Retail fit
- Tear-away label
- Side seamed
- 3.8-ounce, 50/25/25 poly/Airlume combed and ring spun cotton/rayon, 40 singles